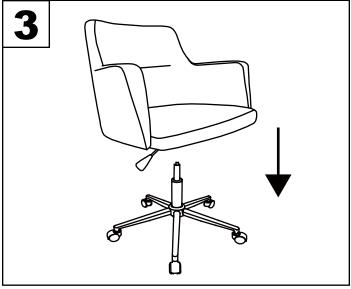

## **5 BENT-LEG TASK CHAIR BASE WITH CASTERS**

Part # OCBS5-CASTARXX 21-1230













## **⚠** WARNING: SEATING: CHAIR, COUNTER/BAR, OFFICE

- · Read all instructions carefully and completely before assembly and use. Retain for future reference.
- Keep plastic bags and small parts away from children.
  Periodically check for loc
- For residential (non-commercial) use only.
- DO NOT stand on product. Use only for intended table purpose.
- Max weight limit 250 lbs.

- Periodically check for loose hardware; retighten as necessary.
- DO NOT use product if any component becomes damaged.
- DO NOT use power tools to assemble OR overtighten hardware.