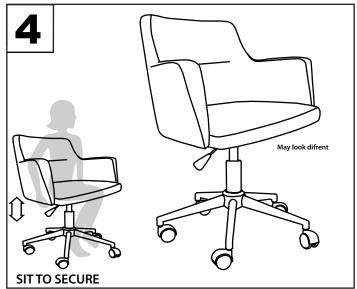

## **5 BENT-LEG TASK CHAIR BASE WITH CASTERS**

Part # OCBS5-CASTARXX 21-1230













## **⚠** WARNING: SEATING: CHAIR, COUNTER/BAR, OFFICE

- · Read all instructions carefully and completely before assembly and use. Retain for future reference.
- Keep plastic bags and small parts away from children.
  Periodically check for loc
- For residential (non-commercial) use only.
- DO NOT stand on product. Use only for intended table purpose.
- Max weight limit 250 lbs.

- Periodically check for loose hardware; retighten as necessary.
- DO NOT use product if any component becomes damaged.
- DO NOT use power tools to assemble OR overtighten hardware.