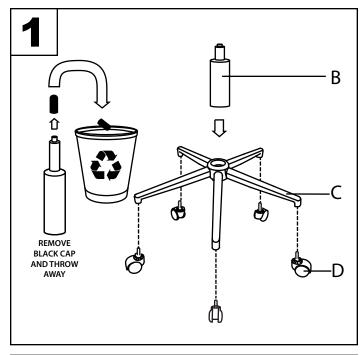

## **5 BENT-LEG TASK CHAIR BASE WITH CASTERS**

Part # OCBS5-CASTARXX 21-1230













## **⚠** WARNING: SEATING: CHAIR, COUNTER/BAR, OFFICE

- · Read all instructions carefully and completely before assembly and use. Retain for future reference.
- Keep plastic bags and small parts away from children.
  Periodically check for loc
- For residential (non-commercial) use only.
- DO NOT stand on product. Use only for intended table purpose.
- Max weight limit 250 lbs.

- Periodically check for loose hardware; retighten as necessary.
- DO NOT use product if any component becomes damaged.
- DO NOT use power tools to assemble OR overtighten hardware.