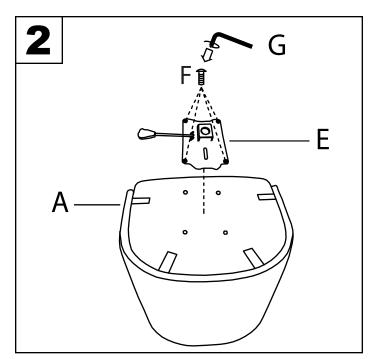

## **5 BENT-LEG TASK CHAIR BASE WITH CASTERS**

Part # OCBS5-CASTARXX 21-1230













## **⚠** WARNING: SEATING: CHAIR, COUNTER/BAR, OFFICE

- · Read all instructions carefully and completely before assembly and use. Retain for future reference.
- Keep plastic bags and small parts away from children.
  Periodically check for loc
- For residential (non-commercial) use only.
- DO NOT stand on product. Use only for intended table purpose.
- Max weight limit 250 lbs.

- Periodically check for loose hardware; retighten as necessary.
- DO NOT use product if any component becomes damaged.
- DO NOT use power tools to assemble OR overtighten hardware.