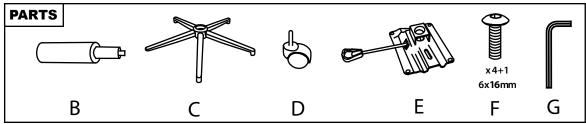

## **5 BENT-LEG TASK CHAIR BASE WITH CASTERS**

Part # OCBS5-CASTARXX 21-1230













## **⚠** WARNING: SEATING: CHAIR, COUNTER/BAR, OFFICE

- · Read all instructions carefully and completely before assembly and use. Retain for future reference.
- Keep plastic bags and small parts away from children.
  Periodically check for loc
- For residential (non-commercial) use only.
- DO NOT stand on product. Use only for intended table purpose.
- Max weight limit 250 lbs.

- Periodically check for loose hardware; retighten as necessary.
- DO NOT use product if any component becomes damaged.
- DO NOT use power tools to assemble OR overtighten hardware.